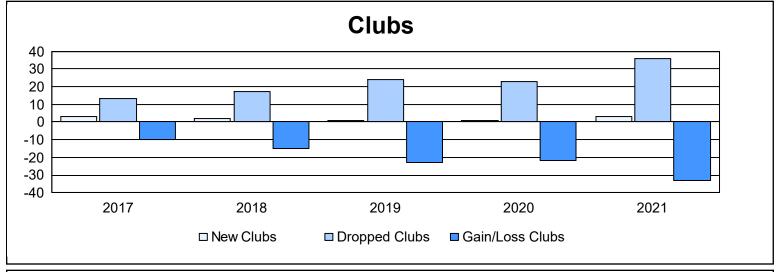

| Year      | New<br>Clubs | Dropped<br>Clubs | Gain/<br>Loss<br>Clubs | New<br>Members | Charter<br>Members | Reinstate<br>Members | Transfer<br>Members | Total<br>Member<br>Added | Total<br>Members<br>Dropped | Gain/<br>Loss<br>Members |
|-----------|--------------|------------------|------------------------|----------------|--------------------|----------------------|---------------------|--------------------------|-----------------------------|--------------------------|
| 2016-2017 | 3            | 13               | -10                    | 1,161          | 114                | 8                    | 141                 | 1,424                    | 2,058                       | -634                     |
| 2017-2018 | 2            | 17               | -15                    | 938            | 78                 | 16                   | 82                  | 1,114                    | 2,259                       | -1,145                   |
| 2018-2019 | 1            | 24               | -23                    | 909            | 43                 | 25                   | 124                 | 1,101                    | 2,068                       | -967                     |
| 2019-2020 | 1            | 23               | -22                    | 732            | 34                 | 17                   | 98                  | 881                      | 1,946                       | -1,065                   |
| 2020-2021 | 3            | 36               | -33                    | 567            | 93                 | 16                   | 170                 | 846                      | 1,988                       | -1,142                   |
| Average   | 2            | 23               | -21                    | 861            | 72                 | 16                   | 123                 | 1,073                    | 2,064                       | -991                     |